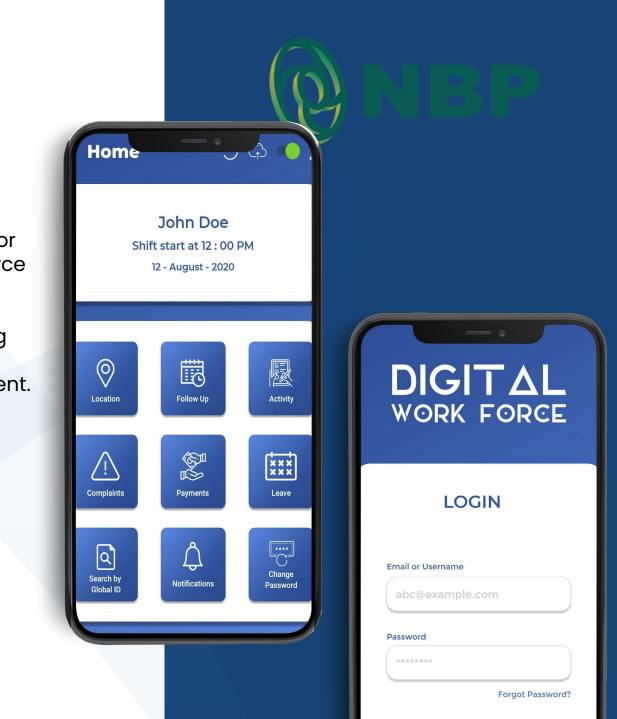

# **OUR GLIENTS**

This **Sales CRM Application** includes a mobile application for field sales with GPS tracking and a web application for managers to monitor and report. The goal is to improve sales efficiency, cost optimization, and decision-making for UBL users.