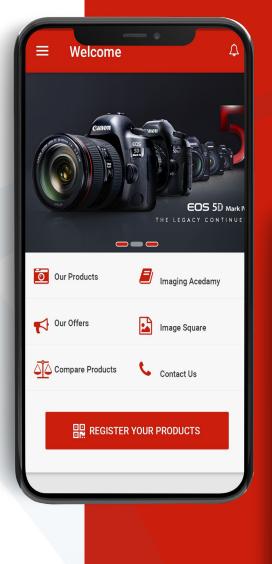

#### WORX.

This **Product Traceability App** is backed by a web admin panel to help Canon Pakistan in customer registration through the mobile app. The admin panel helps generate unique code for each product which can be printed on labels and scanned through the app to verify the authenticity of the product.