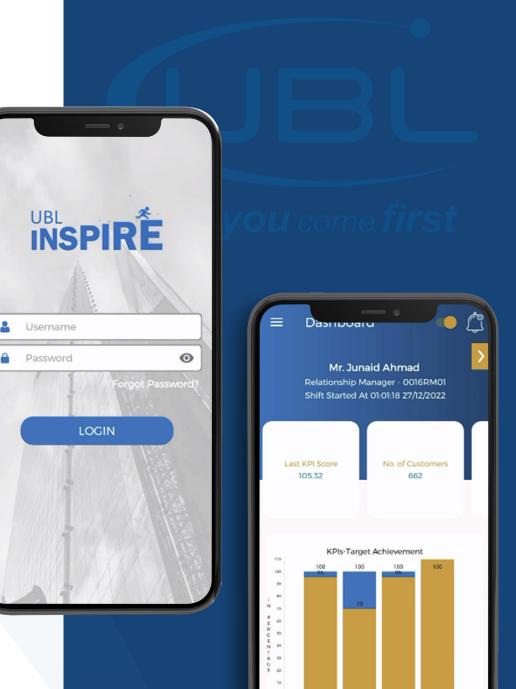

**Sales Force Application** designed exclusively for the Financial sector to empower their sales force with digital tools, native calculators, real-time customer & portfolio management like Ride-hailing Apps, and most importantly integrating them with core banking/financial solutions to have real-time updates in a secure environment.

Investments Management Ltd.

Sales Force Application designed exclusively for the Financial sector to empower their sales force with digital tools, native calculators, real-time customer & portfolio management like Ridehailing Apps, and most importantly integrating them with core banking/financial solutions to have real-time updates in a secure environment.

Sales Force Application designed exclusively for the Financial sector to empower their sales force with digital tools, native calculators, real-time customer & portfolio management like Ride-hailing Apps, and most importantly integrating them with core banking/financial solutions to have real-time updates in a secure environment.