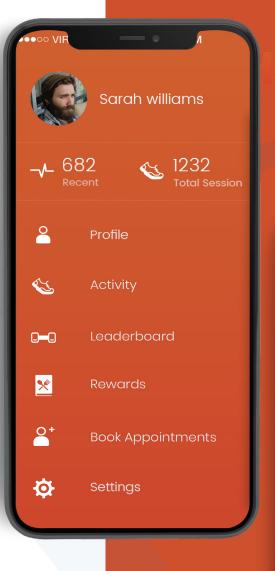

A Mobile application on both platforms for **fitness gym trainers** that helps them record their training sessions integrated with i-watch & Fit-Bit gadgets. The App is used by Planet Beach which operates one of the largest gym chains in the USA