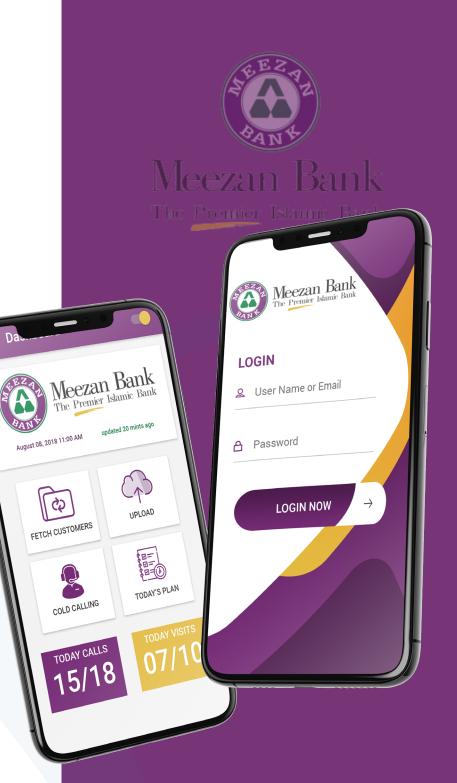

**Sales Force Application** designed exclusively for the Financial sector to empower their sales force with digital tools, native calculators, real-time customer & portfolio management like Ride-hailing Apps, and most importantly integrating them with core banking/financial solutions to have real-time updates in a secure environment.

Investments Management Ltd.

Sales Force Application designed exclusively for the Financial sector to empower their sales force with digital tools, native calculators, real-time customer & portfolio management like Ridehailing Apps, and most importantly integrating them with core banking/financial solutions to have real-time updates in a secure environment.

Sales Force Application designed exclusively for the Financial sector to empower their sales force with digital tools, native calculators, real-time customer & portfolio management like Ride-hailing Apps, and most importantly integrating them with core banking/financial solutions to have real-time updates in a secure environment.