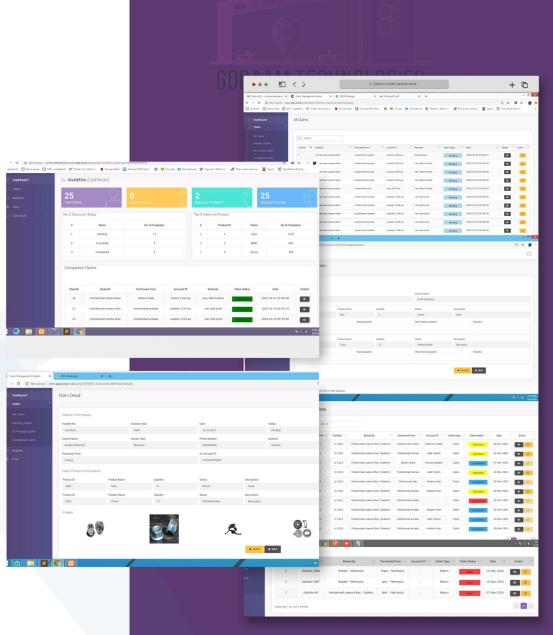

Service Income Management System app serves to gather the personal data of the dealership owner and the employees, along with the sale purchase of inventory/stocks/parts.

**Sales System CRM** includes a mobile application for field sales with GPS tracking and a web application for managers to monitor progress and reports. The goal is to improve sales efficiency, cost optimization, and decision-making for Al-Habib's users.