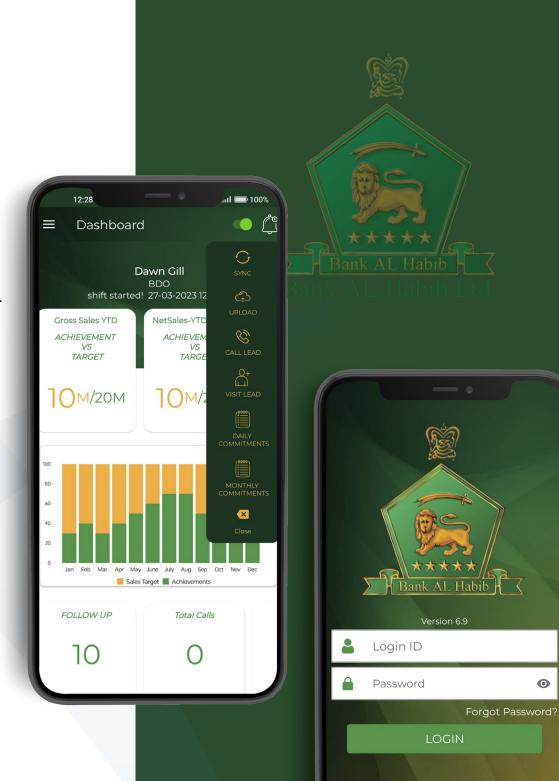

Service Income Management System app serves to gather the personal data of the dealership owner and the employees, along with the sale purchase of inventory/stocks/parts.

**Sales System CRM** includes a mobile application for field sales with GPS tracking and a web application for managers to monitor progress and reports. The goal is to improve sales efficiency, cost optimization, and decision-making for Al-Habib's users.